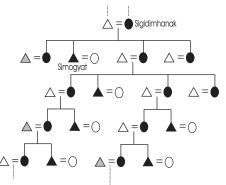

### Wilphl Gitxsan

The Most Fundamental Entity of Gitxsan Society

Gwalx Ye'insxw

#### Adaaw<u>x</u>

Each wilphl Gitxsan has an oral history that recounts their creation and migration since the ice age. The adaaw<u>x</u> also attaches the wilphl Gitxsan to their la<u>x</u> yip. It also includes associated animal crests and symbols, limx oo'y (Time immemorial songs), limx sinaahl (breath songs), and limx no<u>x</u> no<u>k</u> (spirit songs).

La<u>x</u>Yip

Each wilphl Gitxsan hold rights and title to and thus have jurisdiction over their territory and resources therein in accordance to ayookim Gitxsan (Gitxsan Law).

#### Pdek

Each wilphl Gitxsan is also associated to a pdek (aka phratry, clans). Each wilphl Gitxsan is also one of four pdek: Gistkaast (Fireweed), La<u>x</u> Seel (Frog), La<u>x</u> Gibuu (Wolf), or La<u>x</u> Skiik (Eagle)