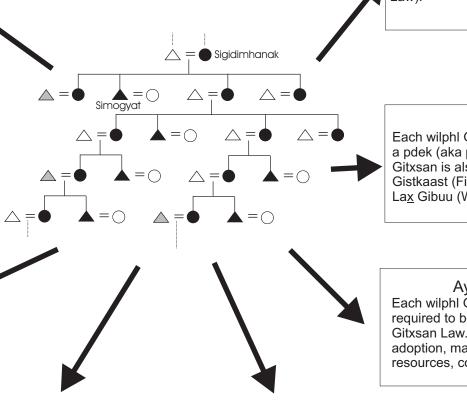

#### Pdek

Each wilphl Gitxsan is also associated to a pdek (aka phratry, clans). Each wilphl Gitxsan is also one of four pdek: Gistkaast (Fireweed), La<u>x</u> Seel (Frog), La<u>x</u> Gibuu (Wolf), or La<u>x</u> Skiik (Eagle)

#### Ayookim Gitxsan

Each wilphl Gitxsan and its citizens are required to behave in accordance to Gitxsan Law. They include citizenship, adoption, marriage, property, use of resources, contuct at potlatches, etc.